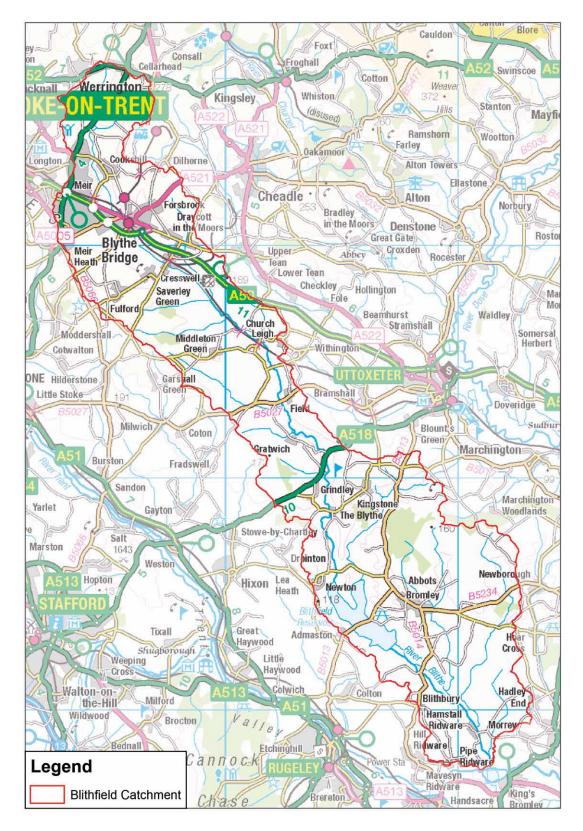

i-environment sector as an Advisor on the Arable Stewardship Pilot Scheme, having a specialist interest in arable cropping. Working with growers to manage water catchments is a key interest and he is currently providing agricultural advice for South Staffs Water. He spent 3 years as an agronomist in South Lincolnshire, having gained a degree at Harper Adams Agricultural College. He is BASIS and FACTS registered (so qualified to advise on agrochemicals and fertilisers). He has experience working on a variety of farms, including dairy, sheep and arable.

Contact Emma Smail Email: catchment.management@south-staffs-water.co.uk Tel: 01922 638282 (ext: 2350) Mobile: 07776654976 Address: Emma Smail, Water Strategy Department, South Staffs Water, Green Lane, Walsall WS2 7PD





# Catchment area